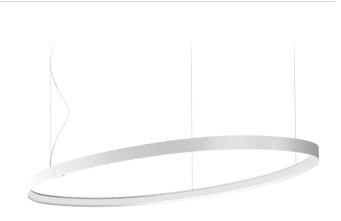

Single or multiple suspension lighting fixture for interiors, with direct and indirect light emission.

Bended extruded aluminium structure in white, black, bronze, mat brass or titanium polyacrylic paint.

Extruded polycarbonate diffuser with opaline finish. Suspension kit with griplocks and 5m (196,9") long steel cables. 5m (196,9") long power cable in transparent PVC. Provided without power canopy.