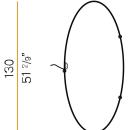

uded |
| NOMINAL LUMINOUS FLUX    | 5670lm              |
| LUMEN OUTPUT             | 4079lm              |
| EFFICIENCY               | 71.9%               |
| WEIGHT                   | 1,53 Kg             |
| PROTECTION DEGREE        | IP20                |
| COLOUR TOLLERANCES       | SDCM 3              |
| PACKING DIMENSIONS (CM)  | 71,0 x 136,0 x 10,0 |



Single or multiple suspension lighting fixture for interiors, with direct and indirect light emission.

Bended extruded aluminium structure in white, black, bronze, mat brass or titanium polyacrylic paint.

Extruded polycarbonate diffuser with opaline finish. Suspension kit with griplocks and 5m (196,9") long steel cables. 5m (196,9") long power cable in transparent PVC. Provided without power canopy.



### Technical drawing





#### Polar diagram

white