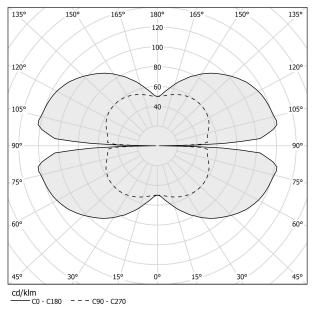

X    | 5670lm              |
| LUMEN OUTPUT             | 4079lm              |
| EFFICIENCY               | 71.9%               |
| WEIGHT                   | 1,53 Kg             |
| PROTECTION DEGREE        | IP20                |
| COLOUR TOLLERANCES       | SDCM 3              |
| PACKING DIMENSIONS (CM)  | 71,0 x 136,0 x 10,0 |



Single or multiple suspension lighting fixture for interiors, with direct and indirect light emission.

Bended extruded aluminium structure in white, black, bronze, mat brass or titanium polyacrylic paint.

Extruded polycarbonate diffuser with opaline finish. Suspension kit with griplocks and 5m (196,9") long steel cables. 5m (196,9") long power cable in transparent PVC. Provided without power canopy.



### Technical drawing





#### Polar diagram

white