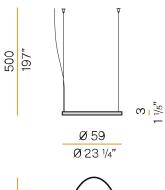

cluded |
| NOMINAL LUMINOUS FLUX    | 5670lm              |
| LUMEN OUTPUT             | 4079lm              |
| EFFICIENCY               | 71.9%               |
| WEIGHT                   | 1,53 Kg             |
| PROTECTION DEGREE        | IP20                |
| COLOUR TOLLERANCES       | SDCM 3              |
| PACKING DIMENSIONS (CM)  | 71,0 x 136,0 x 10,0 |



Single or multiple suspension lighting fixture for interiors, with direct and indirect light emission.

Bended extruded aluminium structure in white, black, bronze, mat brass or titanium polyacrylic paint.

Extruded polycarbonate diffuser with opaline finish. Suspension kit with griplocks and 5m (196,9") long steel cables. 5m (196,9") long power cable in transparent PVC. Provided without power canopy.



### Technical drawing





#### Polar diagram

white